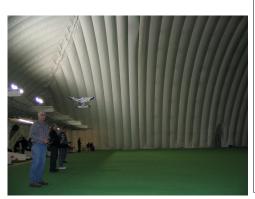

## Indoor Golf Dome Flying Sessions!

2018-2019 Season

Sponsored by MARCEE

## Brooklyn Park Indoor Golf and Sports Center 8401 West 83<sup>rd</sup> Street, Brooklyn Park, MN

Ideal for micro-sized models. Larger models with approval of CD.

Heli hovering area and designated times for 3D flying.

More info at www.marcee.org