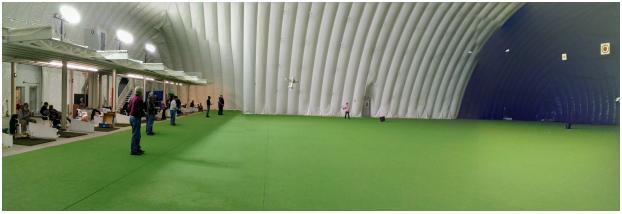

## Indoor Golf Dome Flying Sessions!

2018-2019 Season

Sponsored by MARCEE

## Brooklyn Park Indoor Golf and Sports Center 8401 West 83<sup>rd</sup> Street, Brooklyn Park, MN

Ideal for micro-sized models. Larger models with approval of CD.

Heli hovering area and designated times for 3D flying.

More info at www.marcee.org